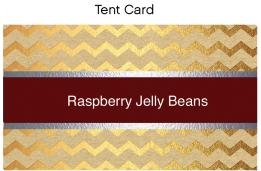

## **Directions for Downloading Printables**

FREE printable packages include:

5x7 invitation (personalized)

5"x7" table sign

3"x4" foldable tent card (personalized)

4"x5" candy/favor bag topper

2.25" circle cupcake toppers