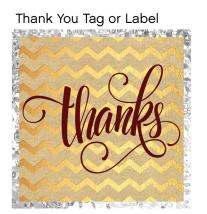

# Thanksgiving Printables for Jelly Belly's Holiday Collection - Gold/Tan/Silver/Burgandy

Designer: Soiree Event Design

Flavor pairings:

Jewel Ginger Ale



Raspberry



Pancakes & Maple Syrup



Coconut



Jewel Cream Soda





# Thanksgiving Printables for Jelly Belly's Holiday Collection - Gold/Tan/Silver/Burgandy

Flavor pairings: Ginger Ale, Maple Syrup, Coconut, Jewel Cream Soda

Designer: Soiree Event Design



















































## **Jelly Belly Holiday Personalized Printable Collections**

## **Directions for Downloading Printables**

FREE printable packages include:

5x7 invitation (personalized)

5"x7" table sign

3"x4" foldable tent card (personalized)

4"x5" candy/favor bag topper

2.25" circle cupcake toppers

2.25" "Thank You" tags or labels

#### Here's how to get started!

- Step 1. Download your preferred printable package (a PDF file), and open in Adobe Acrobat.
- Step 2. Click on the customizable text to personalize the text fields (name, date and invite information fields).
- Step 3. Enter your text into the customizable field.
- Step 4. Print on your preferred paper or labels. You can cut out the tags and cards with scissors or craft punches and cutting t