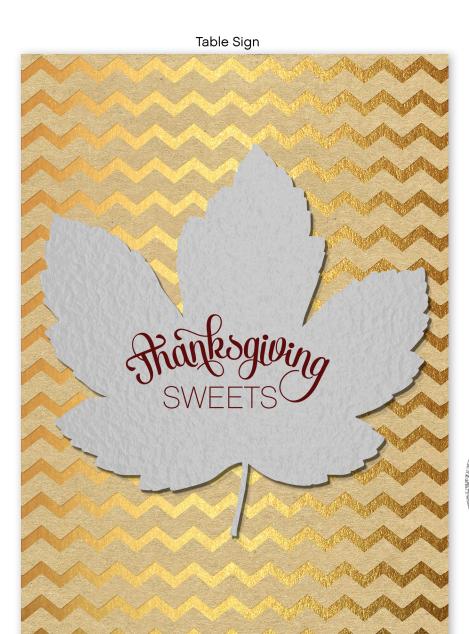

## **Directions for Downloading Printables**

FREE printable packages include:

5x7 invitation (personalized)

5"x7" table sign

3"x4" foldable tent card (personalized)

4"x5" candy/favor bag topper

2.25" circle cupcake toppers