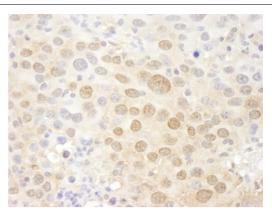

Detection of mouse Pc2 by immunohistochemistry. Sample: FFPE section of mouse renal cell carcinoma. Antibody: Affinity purified rabbit anti-Pc2 (Cat. No. IHC-00668-T) used at a dilution of 1:250. Detection: DAB