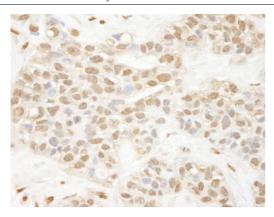

Date: June 21, 2019

Pc2 IHC Antibody IHC-00668-T

Detection of human Pc2 by immunohistochemistry. Sample: FFPE section of human breast carcinoma. Antibody: Affinity purified rabbit anti-Pc2 (Cat. No. IHC-00668-T) used at a dilution of 1:250. Detection: DAB