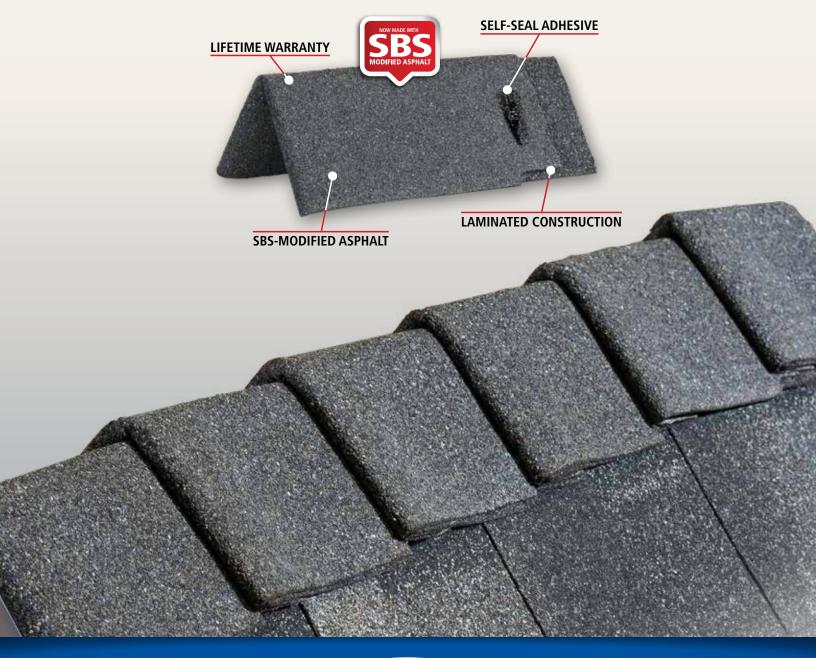

Say hello to curb appeal, down to the smallest detail! With its superior two-ply laminated construction, **SILHOUETTE Hip and Ridge** is sure to bring depth to all your roofing projects!

A BP Canada-exclusive, **SILHOUETTE Hip and Ridge** will add character to your projects while making installation fast and easy:

- No cutting required product is ready to be installed right from the box
- Increased flexibility its SBS-modified asphalt makes it more supple and resilient
- Preformed the angle of the shingles reduces the need for bending on-site, which can be a serious issue in our Canadian weather

As with all other BP Canada roofing products, **SILHOUETTE Hip and Ridge** can be used as part of the BP-exclusive Weather-Tite™ roofing system. This means that it can benefit from the most comprehensive, no-fee, standard system warranty on the market!