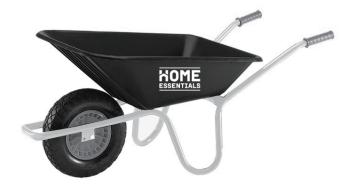

### HOME ESSENTIALS

verify that there are no pieces missing.

| 4 CU FT WHEELBARROW     |                 |  |
|-------------------------|-----------------|--|
| Pneumatic wheel         | 16″ (39 cm)     |  |
| Maximum tire inflation  | MAX 30 PSI      |  |
| Axle                    | 3/4" (19 mm)    |  |
| Maximum Weight Capacity | 270LBS./122.5KG |  |