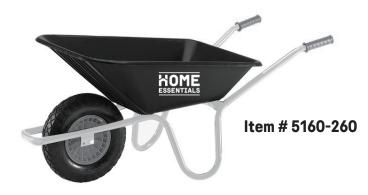

### HOME ESSENTIALS

verify that there are no pieces missing.

| 4 CU FT WHEELBARROW     |                 |  |
|-------------------------|-----------------|--|
| Pneumatic wheel         | 16″ (39 cm)     |  |
| Maximum tire inflation  | MAX 30 PSI      |  |
| Axle                    | 3/4" (19 mm)    |  |
| Maximum Weight Capacity | 270LBS./122.5KG |  |