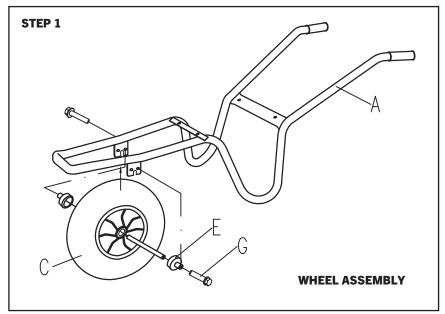

| KEY | Part                 | Description | QTY |
|-----|----------------------|-------------|-----|
| A   | Frame                |             | 1   |
| В   | Tray                 | $\bigcirc$  | 1   |
| С   | Wheel                | $\bigcirc$  | 1   |
| D   | Axle                 |             | 1   |
| E   | Plastic Cover        | G           | 2   |
| F   | M8 x 25 mm Bolt, Nut |             | 4   |
| G   | M10 x 16 mm Bolt     |             | 2   |

#### **ASSEMBLY INSTRUCTIONS**