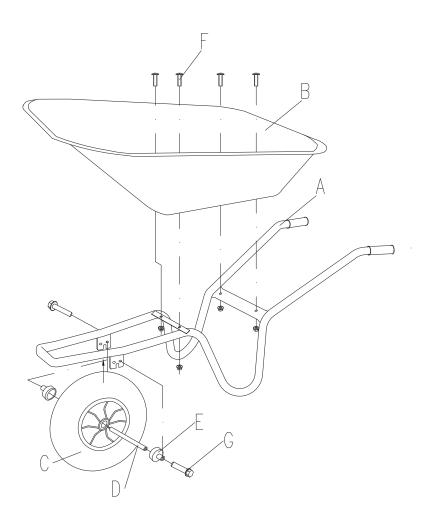

| KEY | Part                 | Description | QTY |
|-----|----------------------|-------------|-----|
| A   | Frame                |             | 1   |
| В   | Tray                 | $\bigcirc$  | 1   |
| С   | Wheel                | $\bigcirc$  | 1   |
| D   | Axle                 |             | 1   |
| E   | Plastic Cover        | G           | 2   |
| F   | M8 x 25 mm Bolt, Nut |             | 4   |
| G   | M10 x 16 mm Bolt     |             | 2   |

### **EXPLODED VIEW**

3

### 5160-260