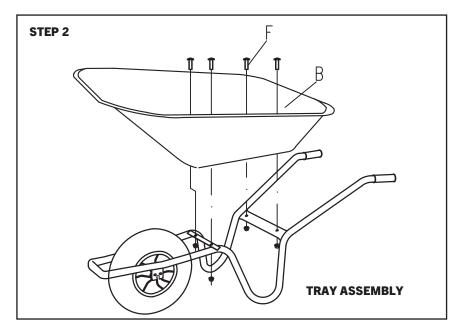

| KEY | Part                 | Description | QTY |
|-----|----------------------|-------------|-----|
| A   | Frame                |             | 1   |
| В   | Tray                 | $\bigcirc$  | 1   |
| С   | Wheel                | $\bigcirc$  | 1   |
| D   | Axle                 |             | 1   |
| E   | Plastic Cover        | G           | 2   |
| F   | M8 x 25 mm Bolt, Nut |             | 4   |
| G   | M10 x 16 mm Bolt     |             | 2   |

#### **ASSEMBLY INSTRUCTIONS**