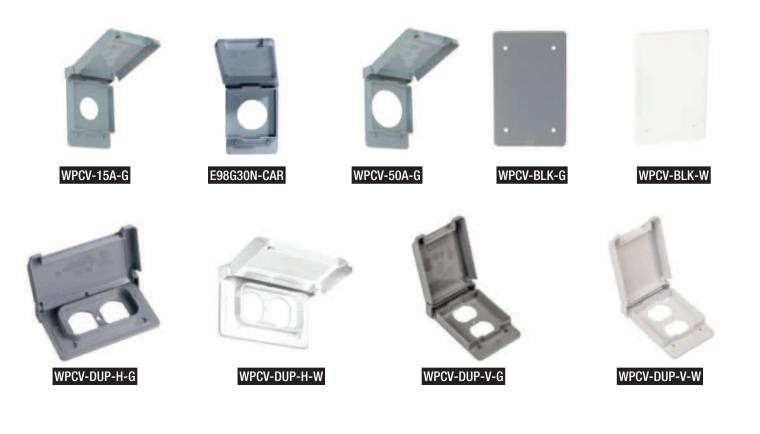

## PVC Boxes and Covers

| Cat. No.     | Description                                                                    | Colour | Diameter (in.) |
|--------------|--------------------------------------------------------------------------------|--------|----------------|
|              | SINGLE GANG DEVICE COVERS                                                      |        |                |
| WPCV-15A-G   | PVC cover for one 15A single receptacle with gasket and mounting screws        | Grey   | 1-3/8          |
| E98G30N-CAR  | PVC cover for one 30A single receptacle with gasket and mounting screws        |        | 1-3/4          |
| WPCV-50A-G   | PVC cover for one 50A single receptacle with gasket and mounting screws        |        | 2-1/4          |
| WPCV-BLK-G   | PVC blank cover with gasket and mounting screws                                |        |                |
| WPCV-BLK-W   |                                                                                | White  |                |
| WPCV-DUP-H-G | PVC horizontal cover for one duplex receptacle with gasket and mounting screws | Grey   |                |
| WPCV-DUP-H-W |                                                                                | White  |                |
| WPCV-DUP-V-G | PVC vertical cover for one duplex receptacle with gasket and mounting screws   | Grey   |                |
| WPCV-DUP-V-W |                                                                                | White  |                |