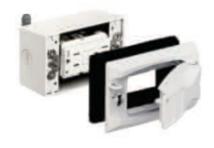

S312BRE-CN

S312E-CN

S312WHE-CN

S315WHE-CN

| Cat. No.   | Description                                                                                                         | Colour |
|------------|---------------------------------------------------------------------------------------------------------------------|--------|
|            | DUPLEX WEATHERPROOF OUTLET DEVICE KITS                                                                              |        |
| S312BRE-CN | Single box kit with tamper and weather resistant duplex receptacle, universal cover with gasket and mounting screws | Bronze |
| S312E-CN   |                                                                                                                     | Grey   |
| S312WHE-CN |                                                                                                                     | White  |
|            | GFCI WEATHERPROOF OUTLET DEVICE KITS                                                                                |        |
| S315E-CN   | Single box kit with tamper and weather resistant GFCI receptacle, universal cover with gasket and mounting screws   | Grey   |
| S315WHE-CN |                                                                                                                     | White  |