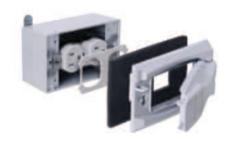

S312BRE-CN

S312E-CN

S312WHE-CN

S315WHE-CN

| Cat. No.   | Description                                                                                                         | Colour |
|------------|---------------------------------------------------------------------------------------------------------------------|--------|
|            | DUPLEX WEATHERPROOF OUTLET DEVICE KITS                                                                              |        |
| S312BRE-CN | Single box kit with tamper and weather resistant duplex receptacle, universal cover with gasket and mounting screws | Bronze |
| S312E-CN   |                                                                                                                     | Grey   |
| S312WHE-CN |                                                                                                                     | White  |
|            | GFCI WEATHERPROOF OUTLET DEVICE KITS                                                                                |        |
| S315E-CN   | Single box kit with tamper and weather resistant GFCI receptacle, universal cover with gasket and mounting screws   | Grey   |
| S315WHE-CN |                                                                                                                     | White  |