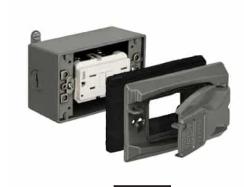

S312BRE-CN

S312E-CN

S312WHE-CN

S315WHE-CN

| Cat. No.   | Description                                                                                                         | Colour |
|------------|---------------------------------------------------------------------------------------------------------------------|--------|
|            | DUPLEX WEATHERPROOF OUTLET DEVICE KITS                                                                              |        |
| S312BRE-CN | Single box kit with tamper and weather resistant duplex receptacle, universal cover with gasket and mounting screws | Bronze |
| S312E-CN   |                                                                                                                     | Grey   |
| S312WHE-CN |                                                                                                                     | White  |
|            | GFCI WEATHERPROOF OUTLET DEVICE KITS                                                                                |        |
| S315E-CN   | Single box kit with tamper and weather resistant GFCI receptacle, universal cover with gasket and mounting screws   | Grey   |
| S315WHE-CN |                                                                                                                     | White  |