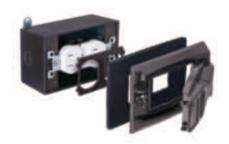

S312BRE-CN

S312E-CN

S312WHE-CN

S315WHE-CN

| Cat. No.   | Description                                                                                                         | Colour |
|------------|---------------------------------------------------------------------------------------------------------------------|--------|
|            | DUPLEX WEATHERPROOF OUTLET DEVICE KITS                                                                              |        |
| S312BRE-CN | Single box kit with tamper and weather resistant duplex receptacle, universal cover with gasket and mounting screws | Bronze |
| S312E-CN   |                                                                                                                     | Grey   |
| S312WHE-CN |                                                                                                                     | White  |
|            | GFCI WEATHERPROOF OUTLET DEVICE KITS                                                                                |        |
| S315E-CN   | Single box kit with tamper and weather resistant GFCI receptacle, universal cover with gasket and mounting screws   | Grey   |
| S315WHE-CN |                                                                                                                     | White  |