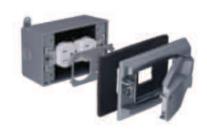

S312BRE-CN

S312E-CN

S312WHE-CN

S315WHE-CN

| Cat. No.   | Description                                                                                                         | Colour |
|------------|---------------------------------------------------------------------------------------------------------------------|--------|
|            | DUPLEX WEATHERPROOF OUTLET DEVICE KITS                                                                              |        |
| S312BRE-CN | Single box kit with tamper and weather resistant duplex receptacle, universal cover with gasket and mounting screws | Bronze |
| S312E-CN   |                                                                                                                     | Grey   |
| S312WHE-CN |                                                                                                                     | White  |
|            | GFCI WEATHERPROOF OUTLET DEVICE KITS                                                                                |        |
| S315E-CN   | Single box kit with tamper and weather resistant GFCI receptacle, universal cover with gasket and mounting screws   | Grey   |
| S315WHE-CN |                                                                                                                     | White  |