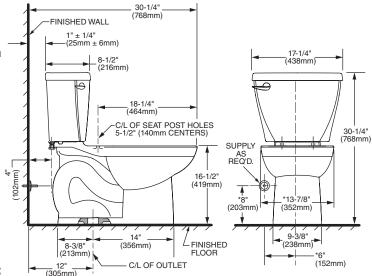

### **Nominal Dimensions:**

768 x 438 x 768mm (30-1/4" x 17-1/4" x 30-1/4")

#### NOTES:

THIS TOILET IS DESIGNED TO ROUGH-IN AT A MINIMUM DIMENSION OF 305MM (12") FROM FINISHED WALL TO C/L OF OUTLET. SUPPLY NOT INCLUDED WITH FIXTURE AND MUST BE ORDERED SEPARATELY.

\* DIMENSION SHOWN FOR LOCATION OF SUPPLY IS SUGGESTED.

IMPORTANT: Dimensions of fixtures are nominal and may vary within the range of tolerances established by ANSI Standard A112.19.2 These measurements are subject to change or cancellation. No responsibility is assumed for use of superseded or voided pages.