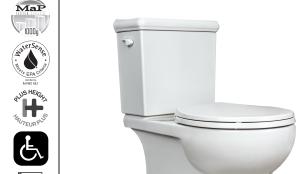

#### **SPECIFICATIONS:**

- Vitreous china
- High efficiency toilet
- 4.8Lpf / 1.28Gpf
- Elongated bowl
- 17" Plus Height bowl with concealed trapway
- Siphon jet flush action
- Soft white trip lever
- Standard 12" rough-in
- Water surface: 81/4" x 51/8" (210mm x 151mm)
- Plastic smooth close toilet seat and floor mounting bracket included
- 100% factory flush tested

### **COMPLIANCE CERTIFICATIONS:**

Meets or exceeds the following specs:

- IAPMO cUPC
- ASME A112.19.2 / CSA B45.1-2008
- US EPA WaterSense
- ADA Guidelines & ANSI A117.1
- MaP tested 1000g

**SOFT WHITE:** 