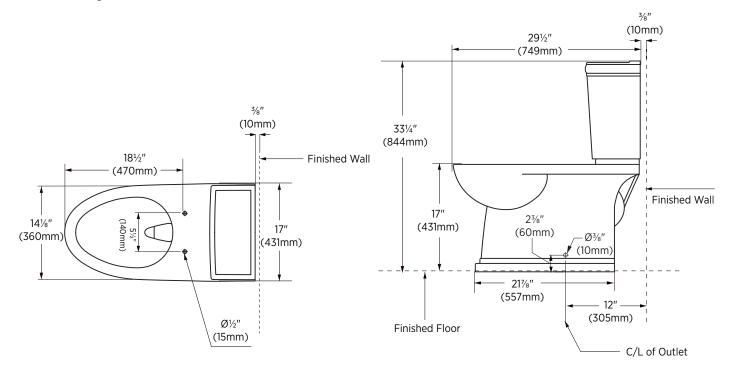

#### **SPECIFICATIONS:**

- Vitreous china
- High efficiency toilet
- 4.8Lpf / 1.28Gpf
- Elongated bowl
- 17" Plus Height bowl with concealed trapway
- Siphon jet flush action
- Soft white trip lever
- Standard 12" rough-in
- Water surface: 81/4" x 51/8" (210mm x 151mm)
- Plastic smooth close toilet seat and floor mounting bracket included
- 100% factory flush tested

17" (W) x 29½" (D) x 33¼" (H) 431mm (W) x 749mm (D) x 844mm (H)

#### Notes:

Important: Dimensions of product are nominal and may vary within the range of tolerances allowed. These measurements are subject to change or cancellation. No responsibility is assumed for use of superseded or voided pages.