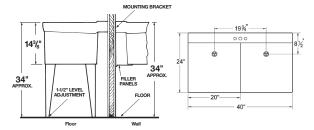

## **Specifications**

| Colors & Models: | Model | Mounting | HxWxD           | UPC             |
|------------------|-------|----------|-----------------|-----------------|
| White            | 27F   | Floor    | 34" x 40" x 24" | 6 71031 00057 6 |
| White            | 27W   | Wall     | 34" x 40" x 24" | 6 71031 00058 3 |

General: Furnish and install as shown on plans, UTILATWIN® Twin Laundry/Utility \_\_\_(27F, 27W), as manufactured by E.L. Mustee & Sons, Inc. Tub shall be one-piece molded construction using structural thermoplastics with matched metal molds under extreme heat and pressure. Tub to include integrally molded drains, twin drain waste coupling, recessed divider wall between tubs and twin drain assembly for connection to standard 1-1/2" P or S-trap, stoppers and wall mounting hardware or heavy gauge steel legs with built-in levelers. 19 gallon capacity per tub, each tub 13" deep. Shall meet ANSI Z 124-2011. Color: White. Weight: 27F 40 lbs.; 27W 40 lbs.