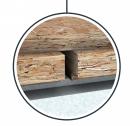

### Flex-Groove

The two grooves provides flexibility to the panel, in order to adapt to the unevenness of the concrete slab.