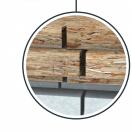

#### **iLock Joint** A unique sealing

A unique sealing system of double tongue and groove prevents moisture from affecting the wood.