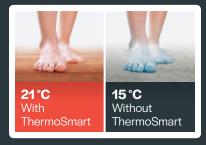

### Expanded Polystyrene (EPS)

In addition to providing an insulative value (R3), EPS is produced with vapour, therefore emit no off-gases. OSB Surface Engineered wood, oriented strand board.