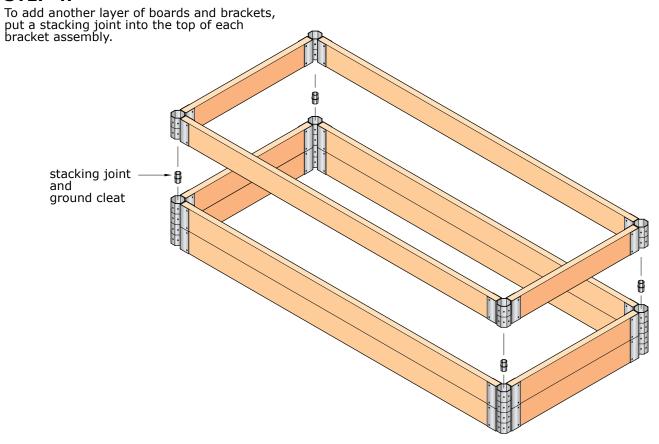

# STEP 4:

**STEP 5:** 

To finish the tops of the corner brackets, snap a decorative top cap into the top of each corner.