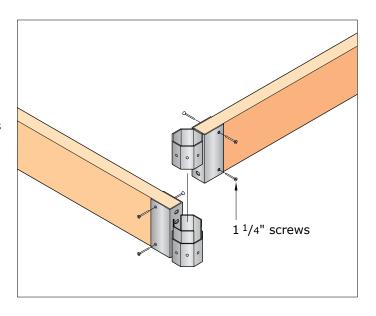

# STEP 3:

Fasten the brackets to the boards with  $1\,^1/4$ " exterior screws. For extra strength, drive screws in on both sides of the brackets.

# **STEP 3:**