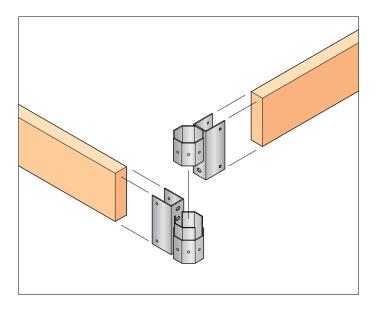

#### STEP 2:

Slide each pair of brackets over the board ends that will make up each corner.