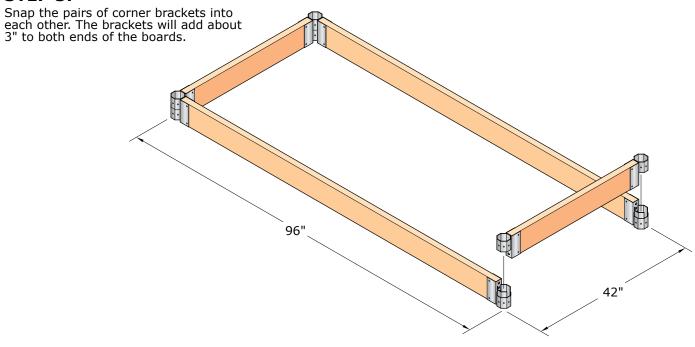

# STEP 1:

Cut 6 boards to 90" long and cut 6 boards to 36" long. Apply an exterior grade finish to all surfaces of each board. Allow the boards to dry completely.