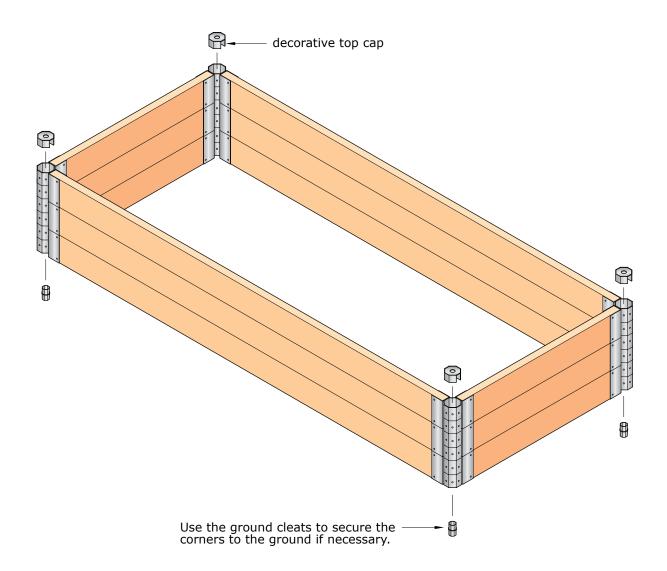

# STEP 4:

**STEP 5:** 

To finish the tops of the corner brackets, snap a decorative top cap into the top of each corner.