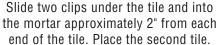

#### Watch a demonstration video at: www.lashspacer.com

Slide the reusable wedges into the clips to **LEVEL**, **ALIGN**, **SPACE** and **HOLD** the tiles.

Once mortar has set, simply kick the clips to snap off at the specially designated break-points. Save wedges for future use.