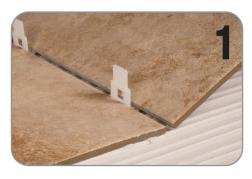

#### Watch a demonstration video at: www.lashspacer.com

Slide the reusable wedges into the clips to **LEVEL**, **ALIGN**, **SPACE** and **HOLD** the tiles.

Once mortar has set, simply kick the clips to snap off at the specially designated break-points. Save wedges for future use.