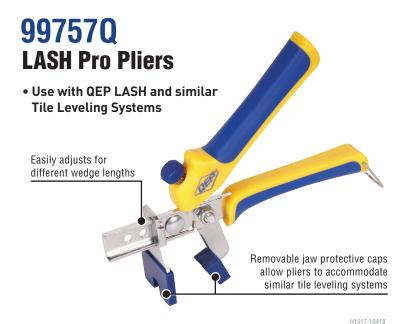

----|
| 99720Q | Clips           | 96/bag (8/case)                 |
| 99726Q | <b>B</b> Wedges | 96/bag (8/case)                 |
| 99753Q | Clips           | 300/box (4/case)                |
| 99702Q | A Clips         | 4800 Bulk Box (21 boxes/pallet) |
| 99703Q | <b>B</b> Wedges | 3600 Bulk Box (21 boxes/pallet) |
| 99750Q | Pliers          | (6/case)                        |
| 99757Q | Pro Pliers      | (6/case)                        |

| 96 🔼 🕂<br>Tile Size | + 96 B<br>Coverage   |
|---------------------|----------------------|
| 6" x 24"            | 24 ft <sup>2</sup>   |
| 12" x 24"           | 38.4 ft <sup>2</sup> |
| 18" x 18"           | 72 ft <sup>2</sup>   |
| 24" x 24"           | 32 ft <sup>2</sup>   |

### Speed up installation with LASH Pliers

## 99750Q LASH Pliers





The Brand that Stands for Excellence.

www.QEP.com

Australia **011 61 3 9797 1888**  New Zealand 64 9 415 9700