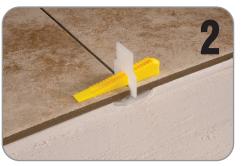

#### Watch a demonstration video at: www.lashspacer.com

Slide the reusable wedges into the clips to **LEVEL**, **ALIGN**, **SPACE** and **HOLD** the tiles.

Once mortar has set, simply kick the clips to snap off at the specially designated break-points. Save wedges for future use.