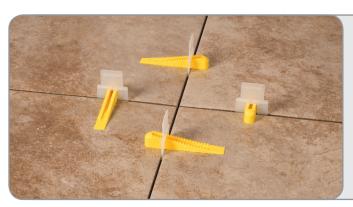

**HOLD:** Holds tiles firmly in place to ensure a

lippage-free surface

between tiles

Designed for quick installation, the LASH® Tile Leveling System (sold separately) reduces costly call backs by ensuring that the finished floor surface is lippage-free. It is the perfect system to use with large-format rectified porcelain, thin porcelain tile, marble and stone where narrow grout joints are required, or with tiles of different thickness. This fast, simple system is the most cost effective installation method on the market to eliminate lippage.

#### Watch a demonstration video at: www.lashspacer.com

Slide the reusable wedges into the clips to **LEVEL**, **ALIGN**, **SPACE** and **HOLD** the tiles.

Once mortar has set, simply kick the clips to snap off at the specially designated break-points. Save wedges for future use.