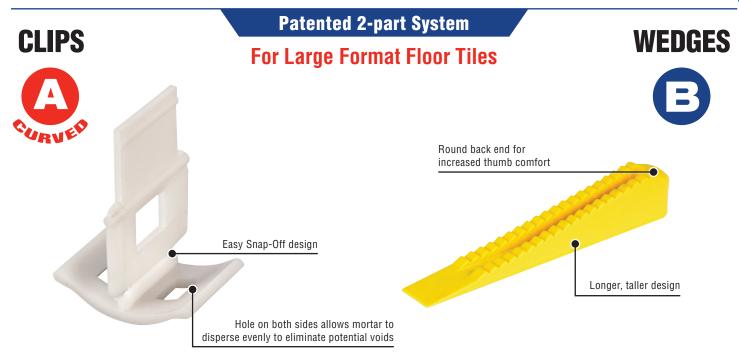

# THE ORIGINAL Tile Leveling & Spacing System

**LEVEL:** Anchor adjusts to the tiles so they remain level throughout the installation

**ALIGN:** Designed to address variations in tile thickness

SPACE: Produces a 1/16" wide grout joint

**HOLD:** Holds tiles firmly in place to ensure a

lippage-free surface

between tiles

Designed for quick installation, the LASH® Tile Leveling System (sold separately) reduces costly call backs by ensuring that the finished floor surface is lippage-free. It is the perfect system to use with large-format rectified porcelain, thin porcelain tile, marble and stone where narrow grout joints are required, or with tiles of different thickness. This fast, simple system is the most cost effective installation method on the market to eliminate lippage.

#### Watch a demonstration video at: www.lashspacer.com

Slide the reusable wedges into the clips to **LEVEL**, **ALIGN**, **SPACE** and **HOLD** the tiles.

Once mortar has set, simply kick the clips to snap off at the specially designated break-points. Save wedges for future use.

The LASH system should only be used with a minimum 1/2" x 1/2" x 1/2" square trowel notch to apply the setting material. Back buttering your tile is always recommended.

| Item # | Туре            | Quantity                        |
|--------|-----------------|---------------------------------|
| 99720Q | Clips           | 96/bag (8/case)                 |
| 99726Q | <b>B</b> Wedges | 96/bag (8/case)                 |
| 99753Q | Clips           | 300/box (4/case)                |
| 99702Q | A Clips         | 4800 Bulk Box (21 boxes/pallet) |
| 99703Q | <b>B</b> Wedges | 3600 Bulk Box (21 boxes/pallet) |
| 99750Q | Pliers          | (6/case)                        |
| 99757Q | Pro Pliers      | (6/case)                        |