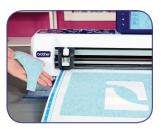

# Scan and Save Data Even more choices than before!

Four different ways to save and transfer data directly to and from your ScanNCut2.

**Cut Fabric** 

Cut fabric shapes precisely and easily, making projects a breeze to create.

### Seam Allowance and Sewing Guidelines

Add seam allowances (1/4" increments) to help piece fabrics together for quilts, clothing, and more.