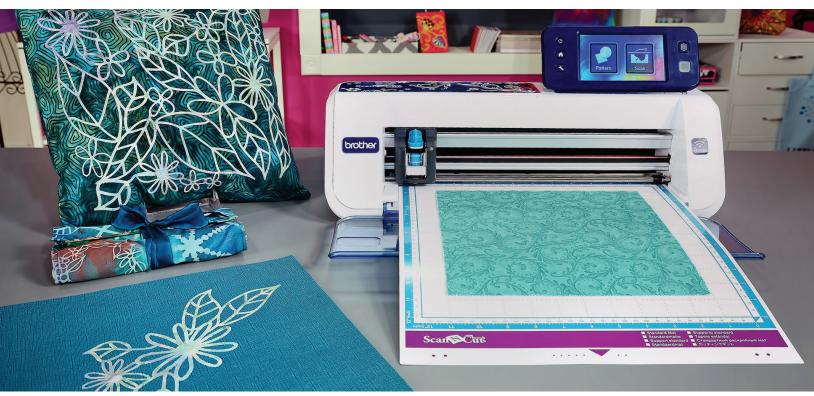

## Scantastic new features!

Cuts incredible appliqué, fabric pieces and quilt blocks with ease

30% Larger Display

12" x 24"
Scanning

Wireless Network Ready

- Colour Touch Screen Display Large 4.85" screen for easier viewing.
- Wireless Network Ready ScanNCut2 Online - transfer files with ease.
- 12" x 24" Scanning
  Large scanning and cutting area.
- Stand-alone Use
   Built-in designs and fonts, no fees, no subscriptions.

If you were excited about ScanNCut before, you will definitely be amazed by it now! Presenting ScanNCut2, with fantastic new features that will take your cutting and crafting to a whole new level.

300 DPI Built-In Scanner

Turn your scanned images into unique, one-of-a-kind cut designs and patterns.

1,102 Built-in Designs

ScanNCut2 includes 140 quilt designs and 15 lettering fonts.

### **Large Scanning and Cutting Area**

Cutting mats double as scanning mats! Now with 12" x 24" scanning.