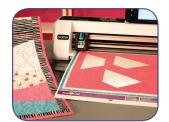

# Scan and Save Data Even more choices than before!

Four different ways to save and transfer data directly to and from your ScanNCut2.

**Cut Fabric** 

Cut fabric shapes precisely and easily, making projects a breeze to create.

### Seam Allowance and Sewing Guidelines

Add seam allowances (1/4" increments) to help piece fabrics together for quilts, clothing, and more.