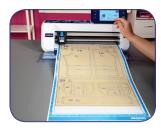

# Scan and Save Data Even more choices than before!

Four different ways to save and transfer data directly to and from your ScanNCut2.

**Cut Fabric** 

Cut fabric shapes precisely and easily, making projects a breeze to create.