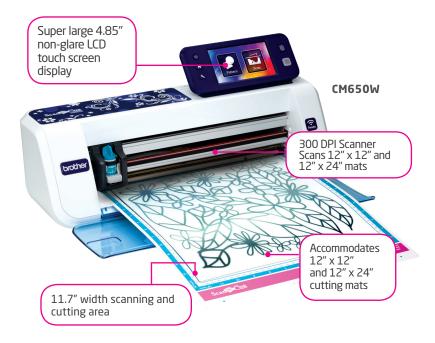

## Scantastic new features!

Cuts incredible appliqué, fabric pieces and quilt blocks with ease

30% Larger Display

12" x 24"
Scanning

Wireless Network Ready

- Colour Touch Screen Display Large 4.85" screen for easier viewing.
- Wireless Network Ready ScanNCut2 Online - transfer files with ease.
- 12" x 24" Scanning
  Large scanning and cutting area.
- Stand-alone Use
   Built-in designs and fonts, no fees, no subscriptions.

If you were excited about ScanNCut before, you will definitely be amazed by it now! Presenting ScanNCut2, with fantastic new features that will take your cutting and crafting to a whole new level.

300 DPI Built-In Scanner

Turn your scanned images into unique, one-of-a-kind cut designs and patterns.

1,102 Built-in Designs

ScanNCut2 includes 140 quilt designs and 15 lettering fonts.

### **Large Scanning and Cutting Area**

Cutting mats double as scanning mats! Now with 12" x 24" scanning.