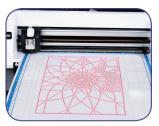

If you were excited about ScanNCut before, you will definitely be amazed by it now! Presenting ScanNCut2, with fantastic new features that will take your cutting and crafting to a whole new level.

300 DPI Built-In Scanner

Turn your scanned images into unique, one-of-a-kind cut designs and patterns.

**631 Built-in Designs** 

ScanNCut2 includes 100 quilt designs and 7 lettering fonts.

**Direct Cut** 

Single pass...see it, cut it!