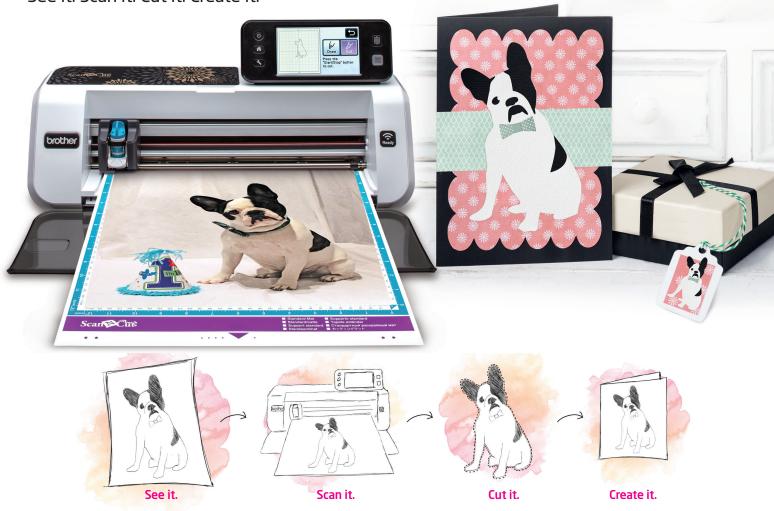

## Scantastic new features!

See it. Scan it. Cut it. Create it.

- Colour Touch Screen Display Large 4.85" screen for easier editing.
- 300 DPI Built-in Scanner Create your own cut files.
- **Stand-alone Use**Built-in designs and fonts, no fees, no subscriptions.
- SVG Data Readability
   Use your own art files! No need to buy any others.

If you were excited about ScanNCut before, you will definitely be amazed by it now! Presenting ScanNCut2, with fantastic new features that will take your cutting and crafting to a whole new level.

300 DPI Built-In Scanner

Turn your scanned images into unique, one-of-a-kind cut designs and patterns.

**631 Built-in Designs** 

ScanNCut2 includes 100 quilt designs and 7 lettering fonts.

**Direct Cut** 

Single pass...see it, cut it!