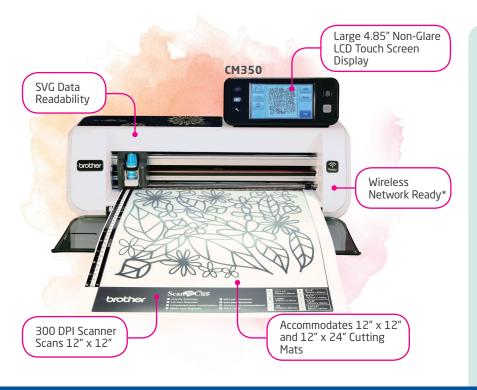

## Scantastic new features!

See it. Scan it. Cut it. Create it.

- Colour Touch Screen Display Large 4.85" screen for easier editing.
- 300 DPI Built-in Scanner Create your own cut files.
- **Stand-alone Use**Built-in designs and fonts, no fees, no subscriptions.
- SVG Data Readability
   Use your own art files! No need to buy any others.

## ScanNCutCanvas

Free cloud-based web application for editing and designing cut data (visit ScanNCutCanvas.Brother.com).

- Precision Cutting
  German carbide blade, Japan design quality.
- Wireless Network Ready\*
   ScanNCut2 Online transfer files with ease.