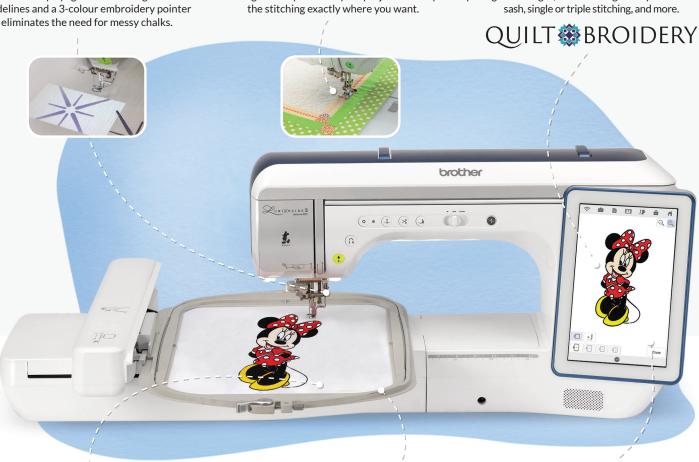

#### **Industry-first Stitch Vision Technology**

Project stitches and embroidery designs right on the fabric for perfect placement. The 5" x 3" preview area displays gridlines and single or double guidelines and a 3-colour embroidery pointer

## **End point sewing function**

The built-in cameralike feature in the InnovEye Plus Technology detects the Snowball End Point Sewing Sticker placed on your project and stops the stitching exactly where you want.

#### **Brother-exclusive 'Quiltbroidery' features**

With many quilting and embroidery functions that will make your projects stand out, you'll enjoy five two-colour quilting sash designs, built-in hexagon shapes for auto split sash, single or triple stitching, and more.

## Revolutionary Technology That's Light Years Beyond

The XP2 delivers the same advanced features of the original Luminaire, like StitchVision Technology, 4 included frames, a built-in camera and a large  $10.1^{\circ}$  capacitive touchscreen display for on-screen design editing and tutorial viewing. The Luminaire 2 also offers a variety of sashing patterns and the auto decorative fill function as well as more stitches, motifs and fill patterns than its predecessor so you can tap into endless design options. It also lets you step up your embroidery and quilting game with brilliant new innovations and app-based features available from your mobile devices.