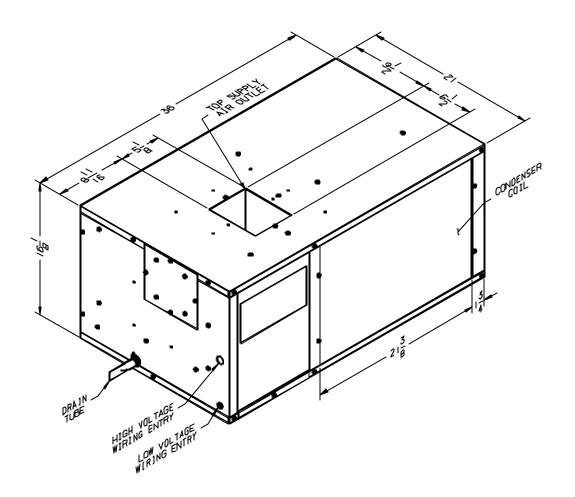

Duct Collar Package

## **GENERATORS:**

It is not the policy of RV Products to size generators for application in Recreation Vehicles or related structures. However, when sizing generators, the total electrical power consumption in Watts must be determined and taken into consideration, such as:

- A. Maximum running watts of the air conditioner at A.R.I. maximum operating conditions (See Specifications).
- B. Power consumption of electronic ovens, toasters, coffeemakers, television sets, refrigerators, lights, etc.
- C. Generators do lose capacity under the following conditions: (1) Altitude increases above sea level, (2) Temperature increases above certain outdoor design temperatures, and (3) Lack of maintenance.

RV Products
A Division of Airxcel, Inc.
P.O. Box 4020
Wichita, KS 67204