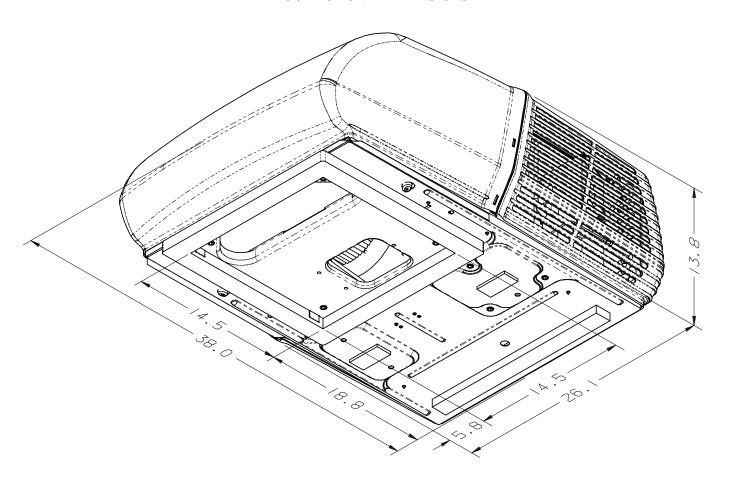

#### ROOF TOP UNIT DIMENSIONS

# QUICK REFERENCE CHART

| DIMENSIONS |             |
|------------|-------------|
| Exterior   | Height 13.8 |
| Shroud     | Width 26.1  |
|            | Length 38.0 |
| Interior   | Depth 2.2   |
| Shroud     | Width 19.9  |
|            | Length 20.1 |