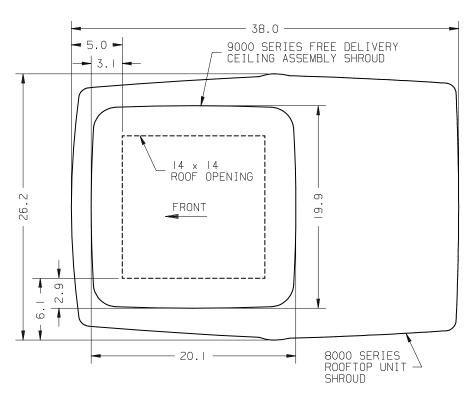

aximum running watts of the air conditioner at Airxcel, Inc. Desert Test (See Specifications).
- B. Power consumption of electronic ovens, toasters, coffeemakers, television sets, refrigerators, lights, etc.
- C. Generators do lose capacity under the following conditions: (1) Altitude increases above sea level, (2) Temperature increases above certain outdoor design temperatures, and (3) Lack of maintenance.

Airxcel Inc. RV Products Division P.O. Box 4020 Wichita, KS 67204

#### ROOF TOP UNIT DIMENSIONS



# QUICK REFERENCE CHART

| DIMENSIONS |             |
|------------|-------------|
| Exterior   | Height 13.8 |
| Shroud     | Width 26.1  |
|            | Length 38.0 |
| Interior   | Depth 2.2   |
| Shroud     | Width 19.9  |
|            | Length 20.1 |

## CEILING SHROUD DIMENSIONS