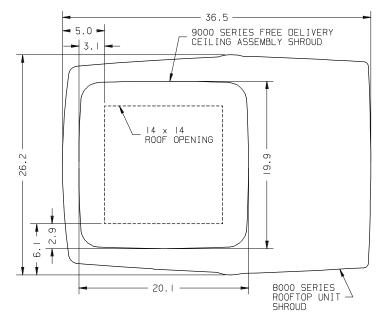

## **CEILING SHROUD DIMENSIONS**

## QUICK REFERENCE CHART

| DIMENSIONS         |                           |                          |
|--------------------|---------------------------|--------------------------|
| Exterior<br>Shroud | Height<br>Width<br>Length | 13.59"<br>26 1/8"<br>36" |
| Interior<br>Shroud | Depth<br>Width<br>Length  | 2.1"<br>19.9"<br>20.1"   |