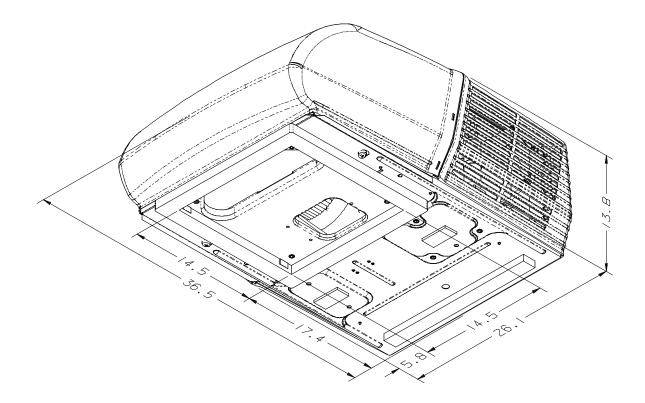

#### **ROOF TOP UNIT DIMENSIONS**

## QUICK REFERENCE CHART

| DIMENSIONS         |                           |                          |
|--------------------|---------------------------|--------------------------|
| Exterior<br>Shroud | Height<br>Width<br>Length | 13.59"<br>26 1/8"<br>36" |
| Interior<br>Shroud | Depth<br>Width<br>Length  | 2.1"<br>19.9"<br>20.1"   |