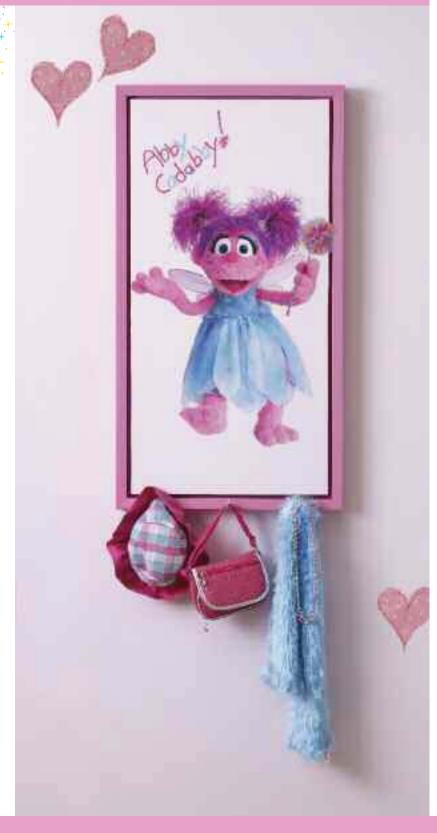

## Abby Cadabby Organizer

Paint canvas frame or hardboard ST010 Make Believe. Let dry. Apply Abby appliqué on board. Attach hooks 2363-533 to bottom of picture to hang clothes, accessories, etc.

Sesame Street appliqués available at Home Hardware:

## Hearts Wall Finish

Paint wall base colour ST010 Make Believe. Trace hearts image onto acetate (transparency) with a black marker and cut out with an exacto knife 1033-410. Stencil hearts on wall with a dry foam roller technique in the colour ST009 Magic Wand. Let dry. Outline hearts with chalk 7227-137. Dot the hearts with either a white or light pink paint by dipping the handle end of an artist's brush in the paint and pressing onto the heart.