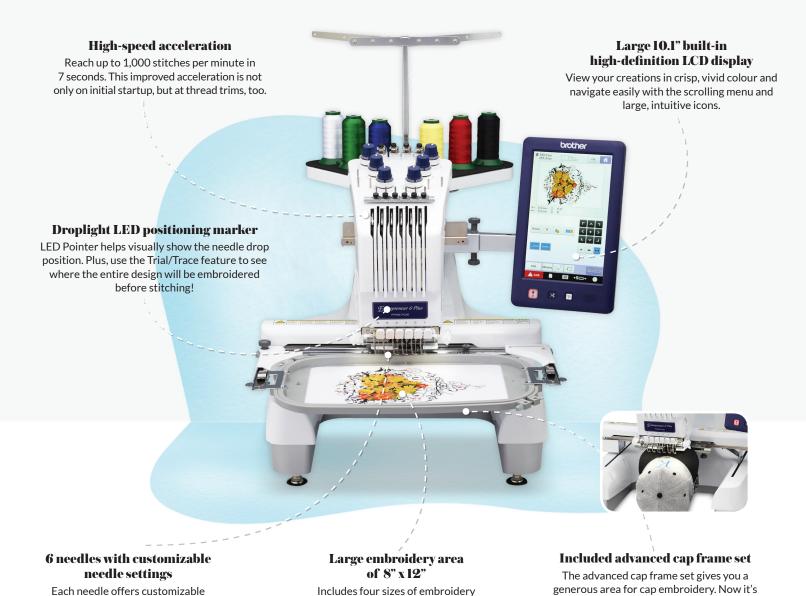

## Go Pro from Home with 6-Needle Versatile Embroidery

settings for speed, colour lock, and the

disengagement of the needle threader -

useful when using a thin needle.

Whether you're looking to start a home business or just looking to open up your creativity, getting the right partner is a great place to begin. The Entrepreneur 6-Plus incorporates all the user-friendly features you'd expect to find in any of the Brother home embroidery machines, together with the speed and finish of a commercial machine. It's so user-friendly and so incredibly easy to use. Put it to work – or play – for you!

frames: 1.5" x 2", 4" x 4", 5" x 7",

and 8" x 12"

easy to add logos or your favourite phrase

to a wide array of caps.