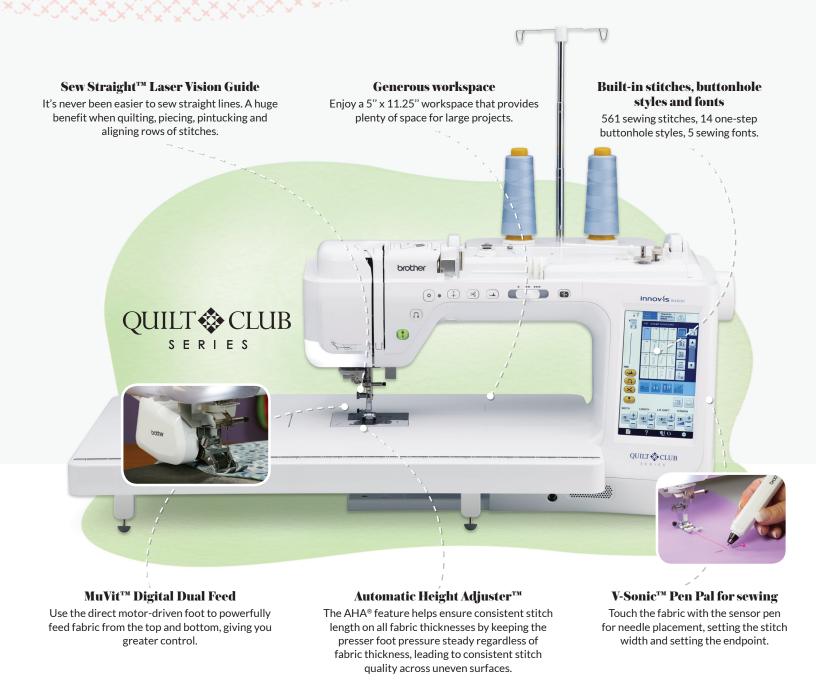

### **Sewing & Quilting Features**

| Automatic Height Adjuster™ AHA® Feature                  | <b>✓</b>                        |
|----------------------------------------------------------|---------------------------------|
| Automatic Presser Foot Lifter                            | <b>✓</b>                        |
| Back to Beginning Key                                    | <b>✓</b>                        |
| Bed Area (Depth x Width)                                 | 7.7" x 15.6"                    |
| Built-in Quilting Stitches                               | <b>~</b>                        |
| Built-in Sewing Lettering Fonts                          | 5                               |
| Built-in Sewing Stitches<br>(Includes Buttonhole Styles) | 561 (531 Built-in and 30 on CD) |
| Buttonhole Styles                                        | 14 One-step                     |
| Drop Feed/Free-Motion                                    | <b>✓</b>                        |
| Feed Dog                                                 | 7 (Longer Version)              |
| Free-Motion Quilting Foot                                | <b>✓</b>                        |
| Included Quilting Feet                                   | <b>✓</b>                        |
| Included Wide Table                                      | <b>✓</b>                        |
| Knee Lifter                                              | ✓                               |
| Lockstitch                                               | ✓                               |
| Maximum Sewing Speed (Stitches Per Minute)               | 1,050                           |
|                                                          | ·                               |

#### Sewing & Quilting Features (cont'd)

| MuVit™ Digital Dual Feed         | ✓             |
|----------------------------------|---------------|
| My Custom Stitch™ Feature        | <b>✓</b>      |
| Needle Position Key (Up/Down)    | <b>✓</b>      |
| Pivot Function                   | <b>✓</b>      |
| Presser Foot Leveling            | <b>✓</b>      |
| Presser Foot Pressure Adjustment | <b>✓</b>      |
| Sew Straight™ Laser Vision Guide | <b>✓</b>      |
| Side Feeding                     | <b>✓</b>      |
| Speed Controller                 | <b>✓</b>      |
| Standard Presser Feet            | 17            |
| Start/Stop Button                | <b>✓</b>      |
| Stitch Length                    | 5 mm          |
| Stitch Width                     | 7 mm          |
| Twin Needle Setting Key          | <b>✓</b>      |
| V-Sonic™ Pen Pal for Sewing      | <b>✓</b>      |
| Work Space (Height x Width)      | 5.0" x 11.25" |