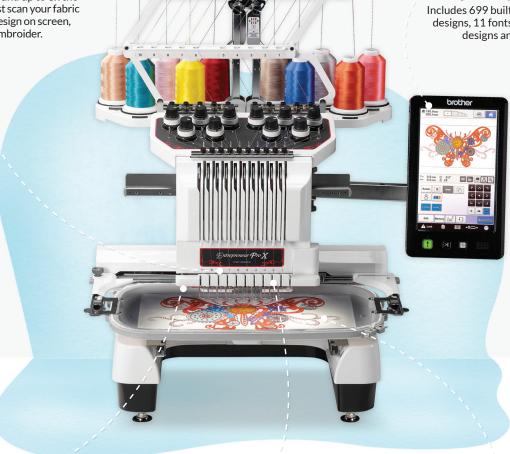

# The Entrepreneur® Pro X

Embroidery Machine - PR1050X

#### **High-speed background scanning**

Up to 5x the scanning speed and up to 3x the resolution of prior models. Just scan your fabric or garment, preview your design on screen, and you're ready to embroider.

#### Wide variety of designs at your fingertips

Includes 699 built-in embroidery designs, 11 fonts, 8 monogram designs and more.

#### Up to 1,000 stitches per minute

Finish gorgeous, multi-colour creations faster than ever before. Impressive 10-colour, 50,000 stitch-count designs can be completed up to 12% faster than a 6-needle machine, and up to 30% faster than a single-needle machine.

#### **Automatic 10-needle-threading system**

As the only multi-needle machine with a built-in automatic needle-threading system. you'll thread each needle in seconds - with just the touch of a button.

#### 14" x 8" embroidery area

The extra-large embroidery area and the variety of included and optional frames give you the flexibility to create a multitude of projects.

#### InnovEye® 2 Technology

For precise positioning, It's like having a built-in camera and scanner.

#### **Enhanced My Design Center**

New design capabilities to make your projects unique, all without a PC.

#### ScanImation<sup>™</sup> Scanning Frame

Scan drawings and printed clip art directly into My Design Center.

#### Large LCD screen

10.1" built-in high definition LCD screen with intuitive user interface.