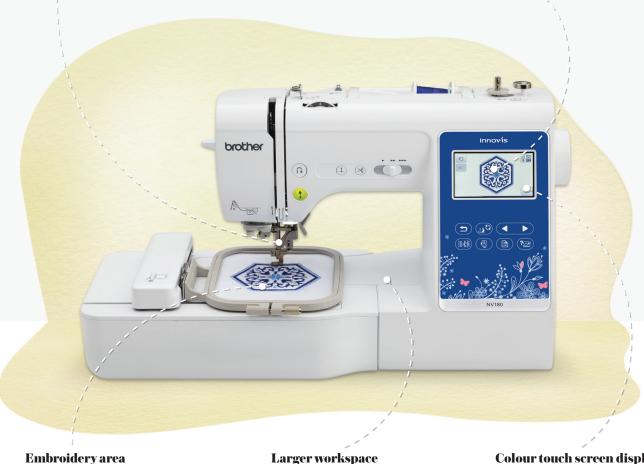

### Built-in stitches, embroidery designs and fonts

With 181 built-in sewing stitches, 80 built-in embroidery designs.

Maximum embroidery field of 4" x 4" to embellish your creations. Includes one 4" x 4" embroidery frame.

### Larger workspace

Large 6.2" X 4.1" work area.

### Colour touch screen display

3.7" easy-to-use, colour LCD touch screen display to manage all your sewing, quilting and embroidery functions.

**Sometimes more is more.** Brother's NV180 gives you more designs, more fonts, more workspace and more features for creative sewing and embroidery. With editing capabilities, better control is yours with the touch of a finger. Packed with designs and outfitted with a USB port to import new ones, the possibilities are endless.